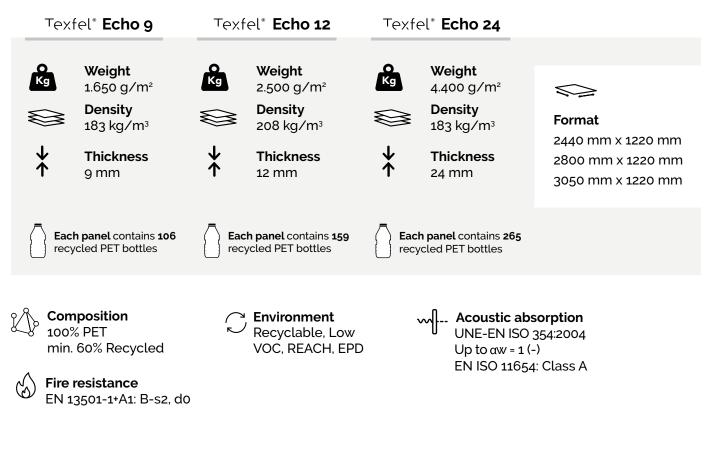

## ⊤exfel® **Echo**

Acoustic absorption and decorative function combined in rigid panels that can be cut to desired shapes.

Texfel<sup>®</sup> Acoustics

High density acoustic panels. Fiber structure offers higher material rigidity, stiffness, and acoustic performance.