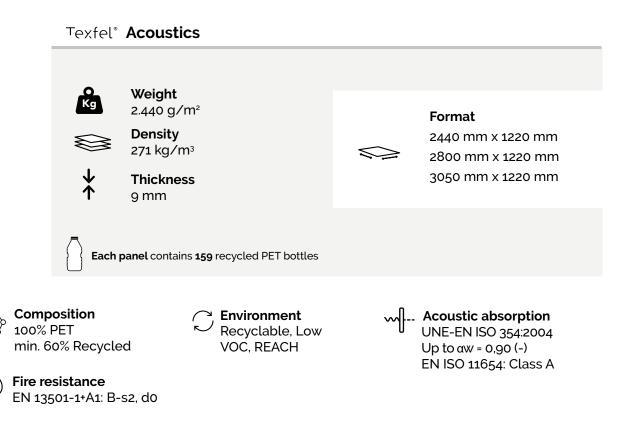

## ⊤exfel® **Echo**

Acoustic absorption and decorative function combined in rigid panels that can be cut to desired shapes.

Texfel<sup>®</sup> Acoustics

High density acoustic panels. Fiber structure offers higher material rigidity, stiffness, and acoustic performance.